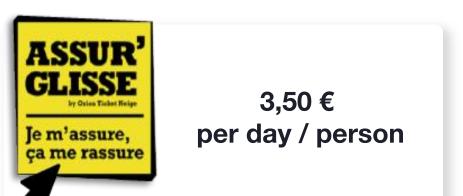

\* The rate is based on one instructor/coach for one adult or child paying for the same pass duration and period of validity and is subject to providing all required supporting documents.

"Ski-card" - 2€ The ski-card is mandatory for all durations, rechargeable and non-refundable