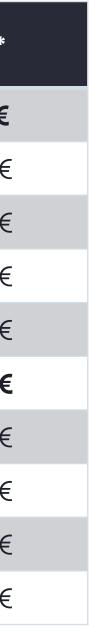

## **NET PRICES SKI CLUBS & COMMITTEES**

(prices granted subject to meeting all terms and conditions of access)

| Duration | Adult - Junior<br>Athlete<br>(13- 64 yrs) | Child Athlete<br>(5-12 yrs) | Ski & Snowboard<br>Instructor* | Coach*   |
|----------|-------------------------------------------|-----------------------------|--------------------------------|----------|
| 1 day    | 47,00 €                                   | 41,00 €                     | 27,00 €                        | 47,00 €  |
| 2 days   | 84,60 €                                   | 69,70 €                     | 54,00 €                        | 84,60 €  |
| 3 days   | 126,90 €                                  | 104,60 €                    | 81,00 €                        | 126,90 € |
| 4 days   | 169,20 €                                  | 139,40 €                    | 108,00 €                       | 169,20€  |
| 5 days   | 202,50 €                                  | 163,20 €                    | 135,00 €                       | 202,50 € |
| 6 days   | 226,80 €                                  | 188,70 €                    | 162,00 €                       | 226,80 € |
| 7 days   | 264,20 €                                  | 219,30 €                    | 189,00 €                       | 264,20 € |
| 8 days   | 301,10 €                                  | 249,90 €                    | 216,00 €                       | 301,10€  |
| 9 days   | 338,00 €                                  | 280,50 €                    | 243,00 €                       | 338,00 € |
| 10 days  | 375,80 €                                  | 311,50 €                    | 270,00 €                       | 375,80 € |